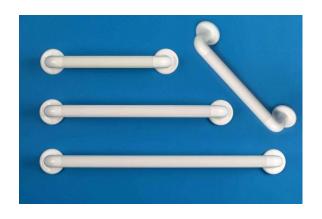

## **Aquarian Plastic Fluted Grab Rails**

AQGR12 12" (305mm) Aquarian Fluted Grab Rail

AQGR18 18" (460mm) Aquarian Fluted Grab Rail

AQGR24 24" (610mm) Aquarian Fluted Grab Rail

Manufactured for SmitCare

SmitCare Aquarian Fluted Grab Rails are intended to provide support around the home.