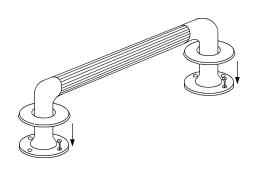

Each flange has five holes, three of which must be used to secure the rail.

The holes are intended to take No.10 (5mm) stainless steel countersunk screws.

The Grab Rails have screw covers that clip over the flanges for a neat appearance.

The tube is manufactured from extruded UV resistant PVC and the ends are injection moulded ABS.